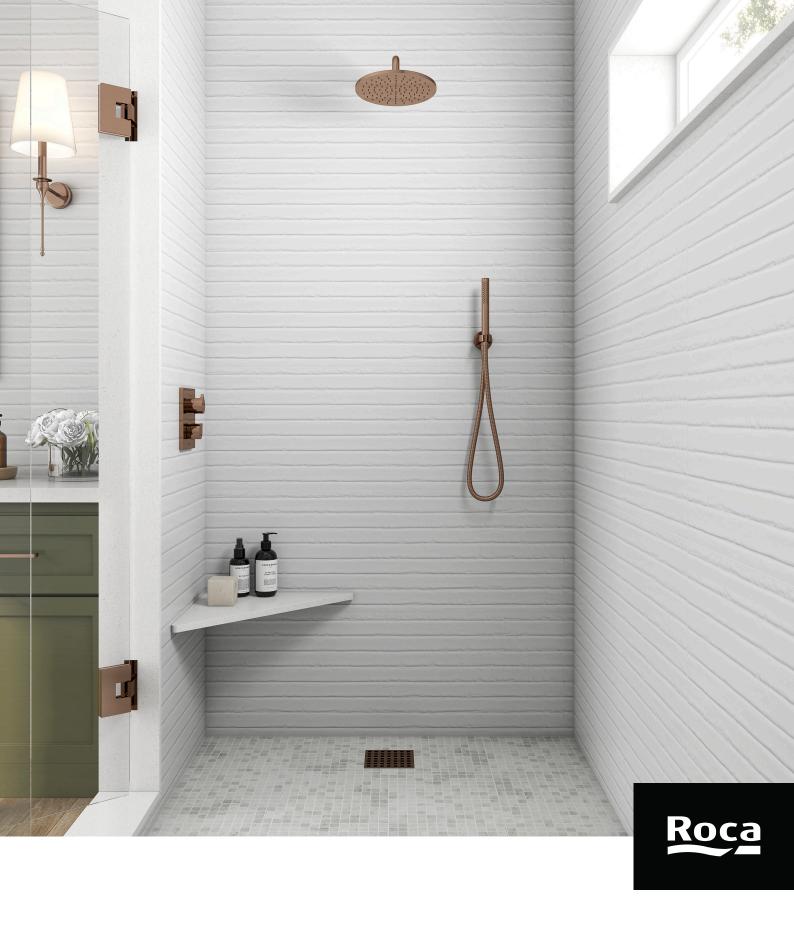

### Zen

The horizontal geometric reliefs of our Zen series, combined with its white matte finish will fill your spaces with relaxation and harmony.

Ceramic Wall

⇒ 16"x48" R

## White

**16"x48" R** FCVO1MCO11