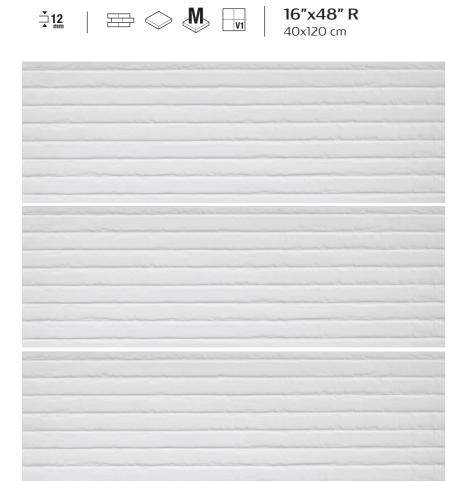

### Zen

The horizontal geometric reliefs of our Zen series, combined with its white matte finish will fill your spaces with relaxation and harmony.

Ceramic Wall

⇒ 16"x48" R

## White

**16"x48" R** FCVO1MCO11