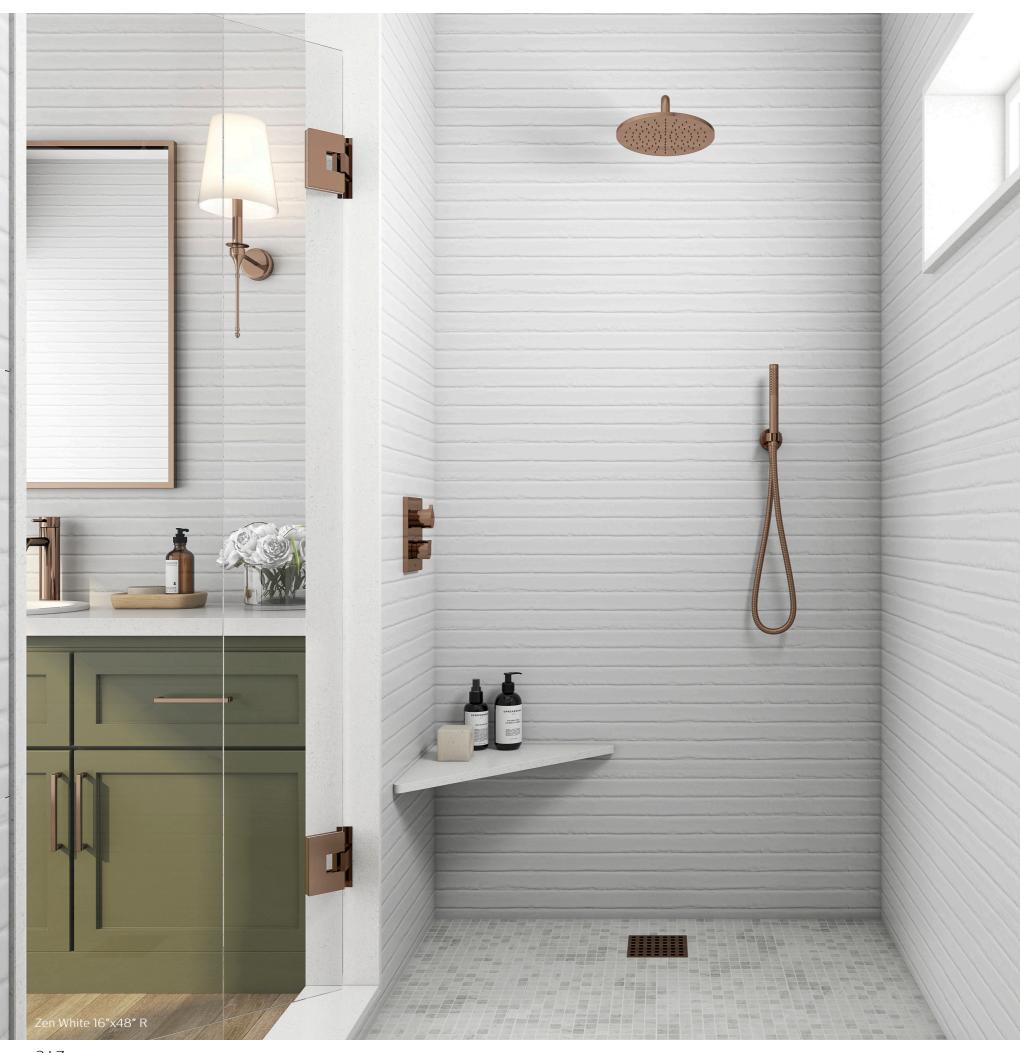

### Zen

The horizontal geometric reliefs of our Zen series, combined with its white matte finish will fill your spaces with relaxation and harmony.

Ceramic Wall

⇒ 16"x48" R

## White

**16"x48" R** FCVO1MCO11